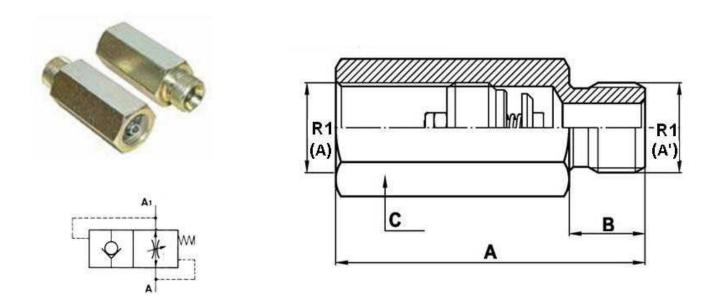

## Materials: All components are steel made.

| Part n <sup>o</sup> | R1       | Max. flow<br>(l/min) | Max. Press.<br>(bar) | Α  | В  | С  |
|---------------------|----------|----------------------|----------------------|----|----|----|
| MVS 1/4             | 1/4" BSP | 25                   | 350                  | 50 | 12 | 19 |
| MVS 3/8             | 3/8" BSP | 50                   | 350                  | 58 | 12 | 22 |
| MVS 1/2             | 1/2" BSP | 80                   | 350                  | 70 | 14 | 27 |
| MVS 3/4             | 3/4" BSP | 150                  | 350                  | 78 | 16 | 36 |
| MVS 1               | 1" BSP   | 200                  | 300                  | 92 | 18 | 46 |