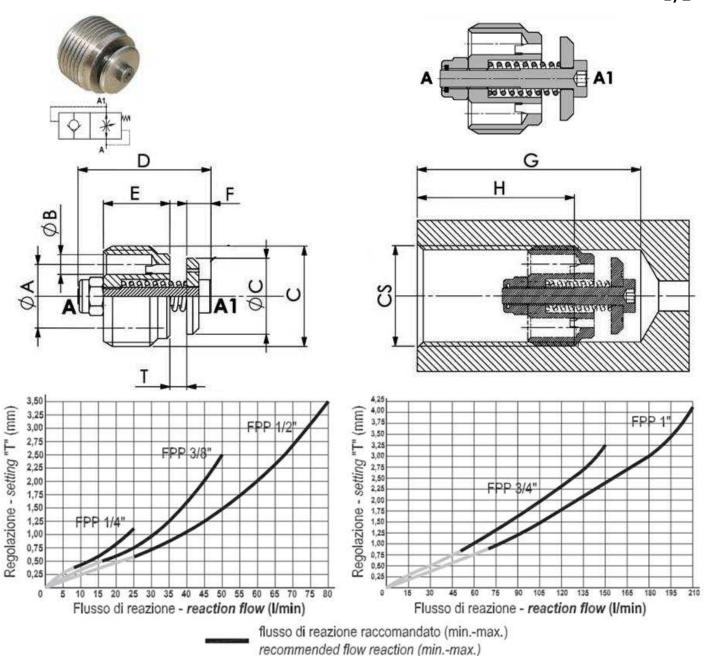

## Plug-in hose break valve



1/2



R1=C, CS

Materials: All components are steel made.

| Part nº | R1       | Max.<br>flow<br>(I/min) | Max.<br>Press.<br>(bar) | ØA  | ØВ  | ØС   | D  | E  | F | G  | Н  |
|---------|----------|-------------------------|-------------------------|-----|-----|------|----|----|---|----|----|
| VSP 1/4 | 1/4" BSP | 25                      | 350                     | 8.5 | 2.4 | 9,5  | 23 | 8  | 5 | 35 | 24 |
| VSP 3/8 | 3/8" BSP | 50                      | 350                     | 11  | 3.5 | 12,5 | 23 | 11 | 5 | 37 | 26 |
| VSP 1/2 | 1/2" BSP | 80                      | 350                     | 13  | 4.5 | 15   | 29 | 13 | 6 | 45 | 30 |

## Plug-in hose break valve



2/2

| Part nº | R1       | Max.<br>flow<br>(I/min) | Max.<br>Press.<br>(bar) | ØA | ØВ | ØС   | D  | E  | F   | G  | Н  |