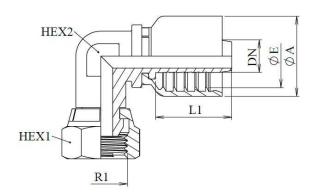

## One piece BSP Swivel female $60^{\circ}$ cone compact ( $90^{\circ}$ Elbow)

Mild Steel 1/1

| Part no   | DN   | R1       | L1   | HEX 1 | HEX 2 | ØA   | ØE |
|-----------|------|----------|------|-------|-------|------|----|
|           |      |          |      |       |       |      |    |
| 281270404 | 1/4" | 1/4" BSP | 28   | 19    | 14    | 16.9 | 23 |
| 281270606 | 3/8" | 3/8" BSP | 29,5 | 22    | 19    | 20.7 | 28 |
| 281270808 | 1/2" | 1/2" BSP | 30,5 | 27    | 22    | 24.8 | 32 |
| 281271212 | 3/4" | 3/4" BSP | 39   | 32    | 24    | 32   | 40 |