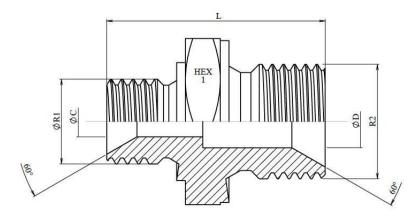

## Reducer male adaptor BSP 60° - male BSP 60°

Stainless Steel AISI 316-L

| Part n <sup>o</sup> | R1        | R2         | L    | HEX 1 | ØC   | ØD   |
|---------------------|-----------|------------|------|-------|------|------|
| Z10200204           | 1/8" BSP  | 1/4" BSP   | 27   | 17    | 3,5  | 6    |
| Z10200204H19        | 1/8" BSP  | 1/4" BSP   | 27   | 19    | 3,5  | 6    |
| Z10200206           | 1/8" BSP  | 3/8" BSP   | 30   | 22    | 3,5  | 8    |
| Z10200406           | 1/4" BSP  | 3/8" BSP   | 22   | 22    | 6    | 8    |
| Z10200408           | 1/4" BSP  | 1/2" BSP   | 38   | 27    | 6    | 11   |
| Z10200412           | 1/4" BSP  | 3/4" BSP   | 39,5 | 32    | 6    | 16   |
| Z10200608           | 3/8" BSP  | 1/2" BSP   | 39   | 27    | 8    | 11   |
| Z10200612           | 3/8" BSP  | 3/4" BSP   | 40,5 | 32    | 8    | 16   |
| Z10200616           | 3/8" BSP  | 1" BSP     | 45,5 | 41    | 8    | 22   |
| Z10200812           | 1/2" BSP  | 3/4" BSP   | 44   | 32    | 11   | 16   |
| Z10200816           | 1/2" BSP  | 1" BSP     | 49   | 41    | 11   | 22   |
| Z10200820           | 1/2" BSP  | 1"1/4 BSP  | 50,5 | 50    | 17,5 | 28,5 |
| Z10200824           | 1/2" BSP  | 1"1/2 BSP  | 53   | 55    | 11   | 33   |
| Z10201008           | 5/8" BSP  | 1/2" BSP   | 44   | 30    | 14   | 11   |
| Z10201012           | 5/8" BSP  | 3/4" BSP   | 45   | 32    | 14   | 16   |
| Z10201216           | 3/4" BSP  | 1" BSP     | 50   | 41    | 16   | 22   |
| Z10201220           | 3/4" BSP  | 1"1/4 BSP  | 53,5 | 50    | 16   | 28,5 |
| Z10201620           | 1" BSP    | 1"1/4 BSP  | 56,5 | 50    | 22   | 28,5 |
| Z10201624           | 1" BSP    | 1"1/2 BSP  | 59,5 | 55    | 22   | 33   |
| Z10202024           | 1"1/4 BSP | 1"1/2 BSP  | 59   | 55    | 26   | 32   |
| Z10202032           | 1"1/4 BSP | 2" BSP     | 64   | 65    | 28   | 46   |
| Z10202432           | 1"1/2 BSP | 2" BSP     | 68   | 65    | 33   | 46   |
| Z10202432H70        | 1"1/2 BSP | 2" BSP     | 68   | 70    | 33   | 46   |
| Z10203240           | 2" BSP    | 2" 1/2 BSP | 72   | 85    | 55   | 46   |
| Z10203248           | 2" BSP    | 3" BSP     | 85   | 100   | 46   | 64   |
| Z10204048           | 2"1/2 BSP | 3" BSP     | 85   | 100   | 64   | 55   |