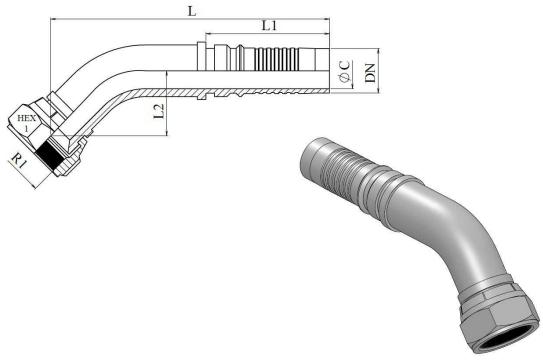

## JIC 37° Swivel female (45° Elbow)

Mild Steel 1.0737 (or equivalent)

1/1

| Part no   | DN    | R1             | L   | L1    | L2 | HEX 1 | øс |
|-----------|-------|----------------|-----|-------|----|-------|----|
|           |       |                |     |       |    |       |    |
| 641391712 | 3/4"  | 1"1/16 12h UNF | 136 | 66    | 30 | 32    | 14 |
| 641392116 | 1"    | 1"5/16 12h UNF | 165 | 78,5  | 36 | 41    | 19 |
| 641392620 | 1"1/4 | 1"5/8 12h UNF  | 195 | 86    | 45 | 50    | 25 |
| 641393024 | 1"1/2 | 1"7/8 12h UNF  | 228 | 98    | 55 | 55    | 32 |
| 641394032 | 2"    | 2"1/2 12h UNF  | 266 | 111,5 | 62 | 70    | 40 |