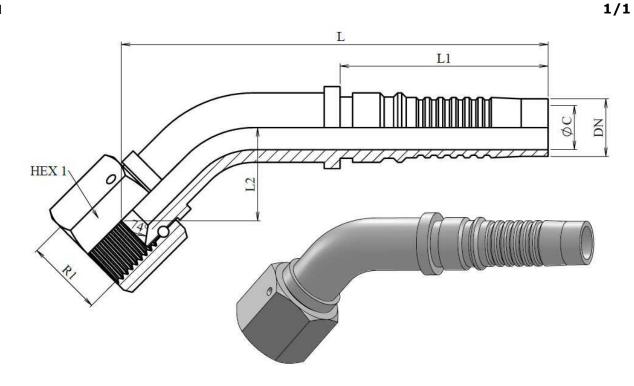

## JIC 37° Swivel female (45° Elbow) wired nut

Mild Steel

| Part n <sup>o</sup> | DN    | THREAD         | L   | L1    | L2 | HEX 1 | ØC |
|---------------------|-------|----------------|-----|-------|----|-------|----|
|                     |       |                |     |       |    |       |    |
| 645391712           | 3/4"  | 1"1/16 12h UNF | 136 | 66    | 30 | 32    | 14 |
| 645392116           | 1"    | 1"5/16 12h UNF | 165 | 78,5  | 36 | 41    | 19 |
| 645392620           | 1"1/4 | 1"5/8 12h UNF  | 195 | 86    | 45 | 50    | 25 |
| 645393024           | 1"1/2 | 1"7/8 12h UNF  | 228 | 98    | 55 | 55    | 32 |
| 645394032           | 2"    | 2"1/2 12h UNF  | 266 | 111,5 | 62 | 70    | 40 |