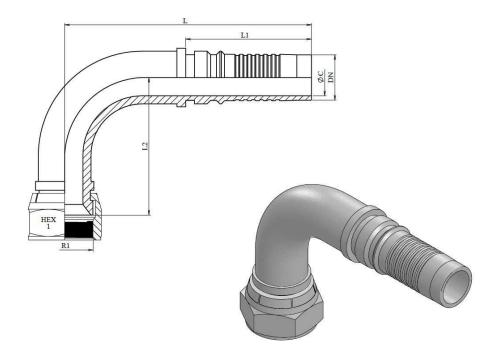

## JIC 37° Swivel female (90° Elbow)

Mild Steel 1.0737 (or equivalent)

1/1

| Part nº   | DN    | R1             | L   | L1   | L2  | HEX 1 | ØС |
|-----------|-------|----------------|-----|------|-----|-------|----|
| 641382116 | 1"    | 1"5/16 12h UNF | 146 | 78,5 | 76  | 41    | 19 |
| 641382620 | 1"1/4 | 1"5/8 12h UNF  | 169 | 86   | 94  | 50    | 25 |
| 641383024 | 1"1/2 | 1"7/8 12h UNF  | 214 | 98   | 109 | 55    | 32 |