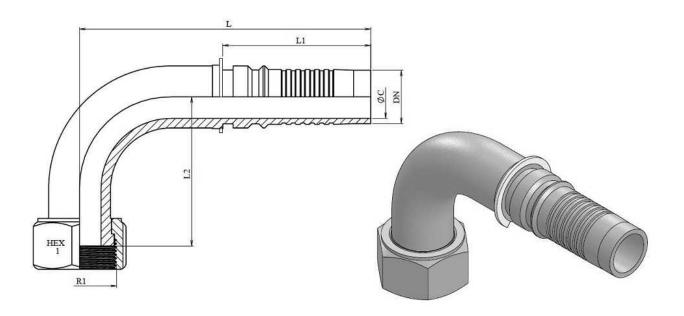

## **Interlock ORFS Swivel female (90° Elbow)**

Stainless Steel AISI 316-L 1/1

| Part nº    | DN     | R1           | L   | L1   | L2 | HEX 1 | ØС |
|------------|--------|--------------|-----|------|----|-------|----|
| Z649071912 | 3/4"   | 1"3/16-12h   | 123 | 66   | 56 | 36    | 14 |
| Z649072316 | 1"     | 1"7/16-12h   | 146 | 78,5 | 72 | 41    | 19 |
| Z649072720 | 1" 1/4 | 1" 11/16-12h | 169 | 86   | 87 | 50    | 25 |
| Z649073224 | 1" 1/2 | 2"-12h       | 193 | 98   | 91 | 60    | 32 |