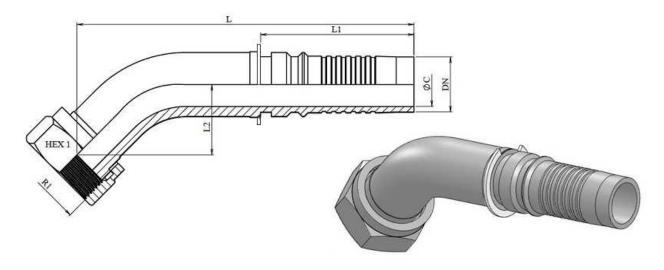

## **Interlock ORFS Swivel female (45° Elbow)**

Stainless Steel AISI 316-L 1/1

| Part nº    | DN     | R1           | L   | L1   | L2 | HEX 1 | ØС |
|------------|--------|--------------|-----|------|----|-------|----|
|            |        |              |     |      |    |       |    |
| Z649081912 | 3/4"   | 1"3/16-12h   | 133 | 66   | 27 | 36    | 14 |
| Z649082316 | 12     | 1"7/16-12h   | 162 | 78,5 | 34 | 41    | 19 |
| Z649082720 | 1" 1/4 | 1" 11/16-12h | 189 | 86   | 39 | 50    | 25 |
| Z649083224 | 1" 1/2 | 2"-12h       | 214 | 98   | 42 | 60    | 32 |