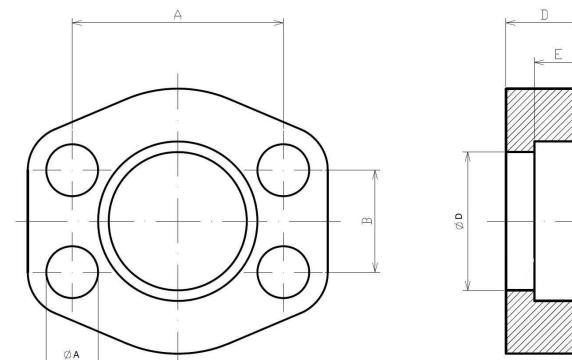

## Female Poclain flange 4 holes

Mild Steel

| Part n <sup>o</sup> | Size  | ØA | ØD   | ØF   | Α    | В    | D  | E  |
|---------------------|-------|----|------|------|------|------|----|----|
| 448061212           | 3/4"  | 11 | 30,2 | 37,2 | 51   | 24   | 18 | 11 |
| 448061616           | 1"    | 14 | 37,2 | 44,2 | 57   | 27,5 | 22 | 14 |
| 448062020           | 1"1/4 | 16 | 44,2 | 50,2 | 66,5 | 32   | 25 | 18 |