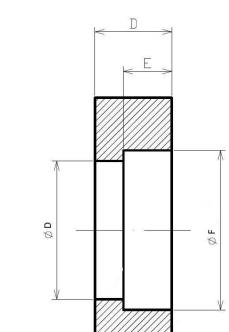

## Female Poclain flange 4 holes

Mild Steel

| Part n <sup>o</sup> | Size  | ØA | ØD   | ØF   | Α    | В    | D  | E  |
|---------------------|-------|----|------|------|------|------|----|----|
| 448061212           | 3/4"  | 11 | 30,2 | 37,2 | 51   | 24   | 18 | 11 |
| 448061616           | 1"    | 14 | 37,2 | 44,2 | 57   | 27,5 | 22 | 14 |
| 448062020           | 1"1/4 | 16 | 44,2 | 50,2 | 66,5 | 32   | 25 | 18 |