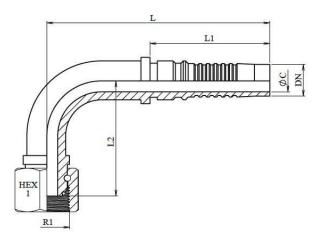

## BSP Swivel female 60° cone + o'ring (90° Elbow) wired nut

Mild Steel

| Part nº   | THREAD    | DN HOSE | L   | L1    | L2  | С  | HEX 1 |
|-----------|-----------|---------|-----|-------|-----|----|-------|
|           |           |         |     |       |     |    |       |
| 645071212 | 3/4" BSP  | 3/4"    | 123 | 66    | 61  | 14 | 32    |
| 645071616 | 1" BSP    | 1"      | 146 | 78,5  | 80  | 19 | 41    |
| 645072020 | 1"1/4 BSP | 1"1/4   | 169 | 86    | 97  | 25 | 50    |
| 645072424 | 1"1/2 BSP | 1"1/2   | 193 | 98    | 111 | 32 | 55    |
| 645073232 | 2" BSP    | 2"      | 277 | 111,5 | 140 | 40 | 70    |