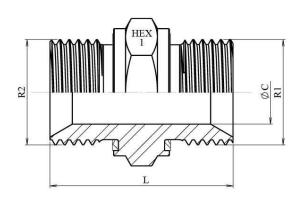

## Adaptor male BSP 60° - male BSP 60° captive seal

Stainless Steel AISI 316-L 1/1

| Part nº   | R1       | R2       | L    | HEX 1 | ØС |
|-----------|----------|----------|------|-------|----|
|           |          |          |      |       |    |
| Z101004WD | 1/4" BSP | 1/4" BSP | 31   | 19    | 6  |
| Z101006WD | 3/8" BSP | 3/8" BSP | 35   | 22    | 8  |
| Z101008WD | 1/2" BSP | 1/2" BSP | 42,5 | 27    | 11 |
| Z101012WD | 3/4" BSP | 3/4" BSP | 45   | 32    | 16 |
| Z101016WD | 1" BSP   | 1" BSP   | 53   | 41    | 22 |