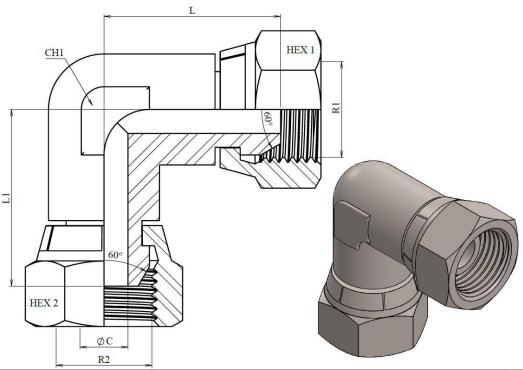

## 90° Adaptor swivel female BSP 60°

Stainless Steel AISI 316-L 1/1

| Part no | R1         | R2         | L    | L1   | HEX 1 | HEX 2 | CH1 | ØС |
|---------|------------|------------|------|------|-------|-------|-----|----|
|         |            |            |      |      |       |       |     |    |
| Z119804 | 1/4" BSP   | 1/4" BSP   | 25,8 | 25,8 | 19    | 19    | 14  | 5  |
| Z119806 | 3/8" BSP   | 3/8" BSP   | 29   | 29   | 22    | 22    | 20  | 8  |
| Z119808 | 1/2" BSP   | 1/2" BSP   | 34,5 | 34,5 | 27    | 27    | 24  | 11 |
| Z119812 | 3/4" BSP   | 3/4" BSP   | 43   | 43   | 32    | 32    | 28  | 16 |
| Z119816 | 1" BSP     | 1" BSP     | 50,5 | 50,5 | 41    | 41    | 36  | 22 |
| Z119820 | 1" 1/4 BSP | 1" 1/4 BSP | 52,9 | 52,9 | 50    | 50    | 41  | 28 |
| Z119824 | 1"1/2 BSP  | 1"1/2 BSP  | 54   | 54   | 55    | 55    | 41  | 30 |