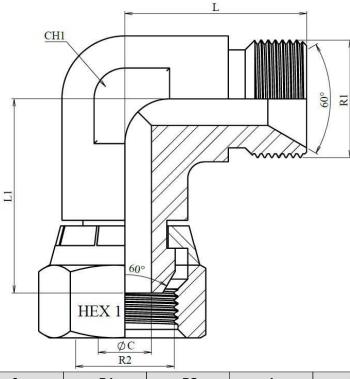

## 90° Adaptor male - swivel female BSP 60°

Stainless Steel AISI 316-L

| Part n <sup>o</sup> | R1        | R2        | L    | L1   | HEX 1 | CH1 | ØC   |
|---------------------|-----------|-----------|------|------|-------|-----|------|
|                     |           |           |      |      |       |     |      |
| Z119302             | 1/8" BSP  | 1/8" BSP  | 25,4 | 25,4 | 14    | 14  | 3,5  |
| Z119304             | 1/4" BSP  | 1/4" BSP  | 25,4 | 25,8 | 19    | 14  | 5    |
| Z119306             | 3/8" BSP  | 3/8" BSP  | 29   | 29   | 22    | 20  | 8    |
| Z119308             | 1/2" BSP  | 1/2" BSP  | 32,5 | 34,5 | 27    | 24  | 11   |
| Z119312             | 3/4" BSP  | 3/4" BSP  | 41,3 | 43   | 32    | 28  | 16   |
| Z119316             | 1" BSP    | 1" BSP    | 44,5 | 50,5 | 41    | 36  | 22   |
| Z119320             | 1"1/4 BSP | 1"1/4 BSP | 50,8 | 52,9 | 50    | 41  | 28,5 |
| Z119324             | 1"1/2 BSP | 1"1/2 BSP | 54   | 54   | 55    | 41  | 30   |