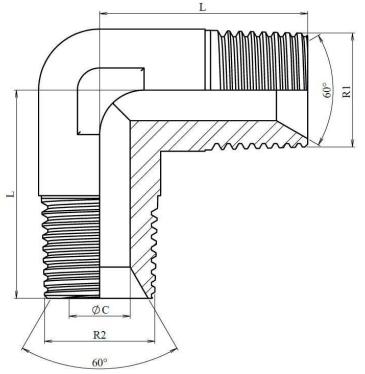

NPT Adaptors

Forging elbows

1/1

Stainless Steel AISI 316-L

90° elbow male NPT - male NPT

| Part nº  | R1         | R2         | L    | ØC |
|----------|------------|------------|------|----|
|          |            |            |      |    |
| ZN119002 | 1/8" NPT   | 1/8" NPT   | 18   | 5  |
| ZN119004 | 1/4" NPT   | 1/4" NPT   | 27   | 6  |
| ZN119006 | 3/8" NPT   | 3/8" NPT   | 27,5 | 8  |
| ZN119008 | 1/2" NPT   | 1/2" NPT   | 37   | 11 |
| ZN119012 | 3/4" NPT   | 3/4" NPT   | 39   | 18 |
| ZN119016 | 1" NPT     | 1" NPT     | 50   | 22 |
| ZN119020 | 1" 1/4 NPT | 1" 1/4 NPT | 50,8 | 28 |