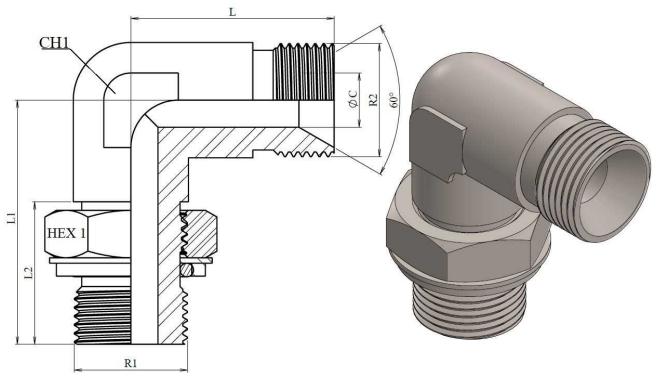

## 90° Adjustable stud elbow male-male BSP

Stainless Steel AISI 316-L 1/1

| Part nº | R1       | R2       | L  | L1 | L2   | HEX 1 | CH1 | ØС   |
|---------|----------|----------|----|----|------|-------|-----|------|
| Z119704 | 1/4" BSP | 1/4" BSP | 26 | 32 | 20   | 19    | 14  | 6    |
| Z119706 | 3/8" BSP | 3/8" BSP | 30 | 36 | 21   | 22    | 17  | 20   |
| Z119708 | 1/2" BSP | 1/2" BSP | 35 | 43 | 27,5 | 27    | 22  | 11   |
| Z119712 | 3/4" BSP | 3/4" BSP | 42 | 47 | 29,8 | 36    | 27  | 28,5 |
| Z119716 | 1" BSP   | 1" BSP   | 47 | 54 | 31   | 41    | 36  | 22   |