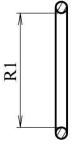

Shore A hardness 75 +/- 5

| Part nº  | R1         | Details    |
|----------|------------|------------|
|          |            |            |
| JVMBSP02 | 1/8" BSP   | 8x2        |
| JVMBSP04 | 1/4" BSP   | 10.77x2.62 |
| JVMBSP06 | 3/8" BSP   | 13.94x2.62 |
| JVMBSP08 | 1/2" BSP   | 17.12x2.62 |
| JVMBSP12 | 3/4" BSP   | 23.47x2.62 |
| JVMBSP16 | 1" BSP     | 29.74x3.53 |
| JVMBSP20 | 1''1/4 BSP | 37.69x3.53 |
| JVMBSP24 | 1''1/2 BSP | 44.04x3.53 |
| JVMBSP32 | 2" BSP     | 53.57x3.53 |