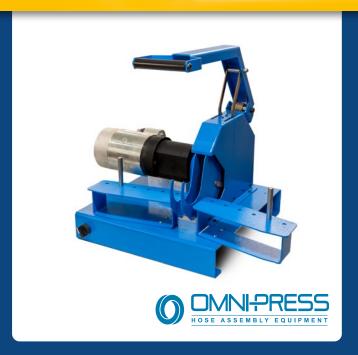

## **OM-09 DC**

Bench mounted 12v mobile hose cutting machine. Specifically designed to cut tough 4 wire hoses cleanly and efficiently.

## **SPECIFICATION**

- Cutting capacity 1 1/4" 4 wire and 2" industrial hose.
- Lightweight and portable design adjusted calibrator.
- Perfect for mobile service van set up.

| TECHNICAL DATA |                                                                 |
|----------------|-----------------------------------------------------------------|
| Hose capacity: | 1 1/4" 4 wire and 2" industrial                                 |
| Motor:         | 12v or 24v                                                      |
| Blade:         | Slotted hose cutting blade to reduce heat & increase blade life |
| Extraction:    | 38mm Extraction port                                            |
| Weight:        | 28kg                                                            |