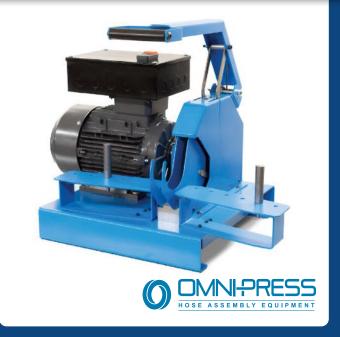

## CRIMPING MACHINES

**OM-09** 

Bench mounted 1phz or 3phz hose cutting machine. Specifically designed to cut tough 4 wire hoses cleanly and efficiently.

## **SPECIFICATION**

- Cutting capacity 1 1/4" 4 wire and 2" industrial hose.
- Lightweight and portable design adjusted calibrator.
- Perfect for an 1 1/4" 4 wire workshop set up.

| TECHNICAL DATA |                                                                 |
|----------------|-----------------------------------------------------------------|
| Hose capacity: | 11/4" 4 wire and 2" industrial                                  |
| Motor:         | 220/240 single phase 50/60hz - 380/440 three phase 50/60hz      |
| Blade:         | Slotted hose cutting blade to reduce heat & increase blade life |
| Extraction:    | 38mm Extraction port                                            |
| Weight:        | 32kg                                                            |
|                |                                                                 |