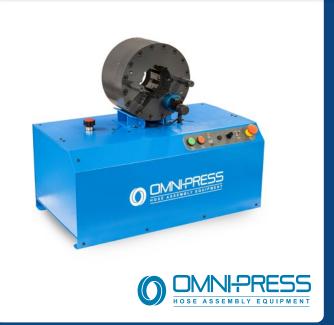

# **OM-20**

The OM-20 is an electrically operated workshop crimping machine designed to up to crimp 11/4" 4 wire and 11/2" 2 wire. Perfect for batch size hose assemblies it is quick, reliable and easy to use. Available in 1 phase and 3 phase (special voltages on request) and comes with an 8 off die set as standard.

The OM-20 also has an optional foot pedal and timing circuit feature as an added extra, allowing for timed release control and hands free operation to speed up hose assembly manufacturing times.

#### **SPECIFICATION**

- Hose capacity 3/16" to 1 1/4" (4 wire) & 1 1/2" (2 wire)
- Dial adjusted digital position indicator
- Available in 1phz or 3phz

- Twin return strut design
- Option foot pedal and timing circuit
- 8 off die set as standard.