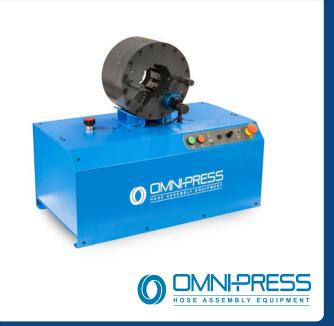

## **OM-20**

The OM-20 is an electrically operated workshop crimping machine designed to crimp 1/4" 4 wire and 1 1/2" 2 wire hose assemblies. Perfect for batch size hose assemblies it is quick, reliable and easy to use. Available in 1 phase and 3 phase (special voltages on request) and comes with an 8 off die set as standard.

The OM-20 also has an optional foot pedal and timing circuit feature as an added extra, allowing for timed release control and hands free operation to speed up hose assembly manufacturing times.

| Die Set | Range (mm)  | Length (mm) | Max Ferrule<br>Diameter (mm) | Die Set | Range (mm)  | Length (mm) | Max Ferrule<br>Diameter (mm) |
|---------|-------------|-------------|------------------------------|---------|-------------|-------------|------------------------------|
| 08-20*  | 08.0 - 09.9 | 40.0        | 20.0                         | 34-20   | 34.0 – 39.9 | 70.0        | 46.0                         |
| 10-20*  | 10.0 – 11.9 | 40.0        | 22.0                         | 40-20   | 40.0 – 45.9 | 70.0        | 52.0                         |
| 12-20*  | 12.0 – 13.9 | 40.0        | 24.0                         | 46-20   | 46.0 – 51.9 | 75.0        | 58.0                         |
| 14-20*  | 14.0 – 15.9 | 40.0        | 26.0                         | 52-20*  | 52 – 64.0   | 75.0        | 64.0                         |
| 16-20   | 16.0 – 18.9 | 40.0        | 28.0                         |         |             |             |                              |
| 19-20   | 19.0 – 21.9 | 40.0        | 31.0                         |         |             |             |                              |
| 22-20   | 22.0 – 25.9 | 50.0        | 34.0                         |         |             |             |                              |
| 26-20   | 26.0 – 27.9 | 50.0        | 38.0                         |         |             |             |                              |
| 28-20*  | 28.0 – 29.9 | 50.0        | 40.0                         |         |             |             |                              |
| 30-20   | 30.0 – 33.9 | 60.0        | 42.0                         |         |             |             |                              |