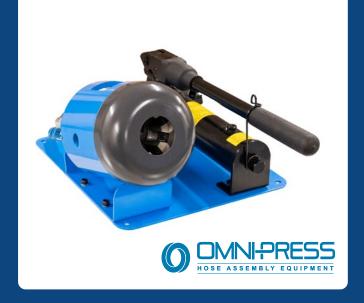

## **OM-08**

The OM-08 is a compact, lightweight crimping machine with twin speed hand pump. Ideal for hose assemblies, brake lines and other small applications. Light enough to be carried on site or used in mobile environments. Fitted with single swage collet with 10mm range (17-27 as standard.)

## **SPECIFICATION**

- Hose capacity 1/4" to 1/2" (2 wire)
- Twin speed manual hand pump
- Easy to use dial adjusted calibrator.
- Lightweight and portable
- See data sheet for available swage collet sizes or contact us for custom die design.

| TECHNICAL DATA        |                                                          |
|-----------------------|----------------------------------------------------------|
| Hose capacity:        | 1/4"- 1/2" 2 wire                                        |
| Swaging ranges:       | Any 10mm range between 5-35mm (17-27mm standard die set) |
| Radial swaging force: | 622kN                                                    |
| Pump:                 | Twin speed 10,000 psi (690 bar)                          |
| Weight:               | 28kg                                                     |